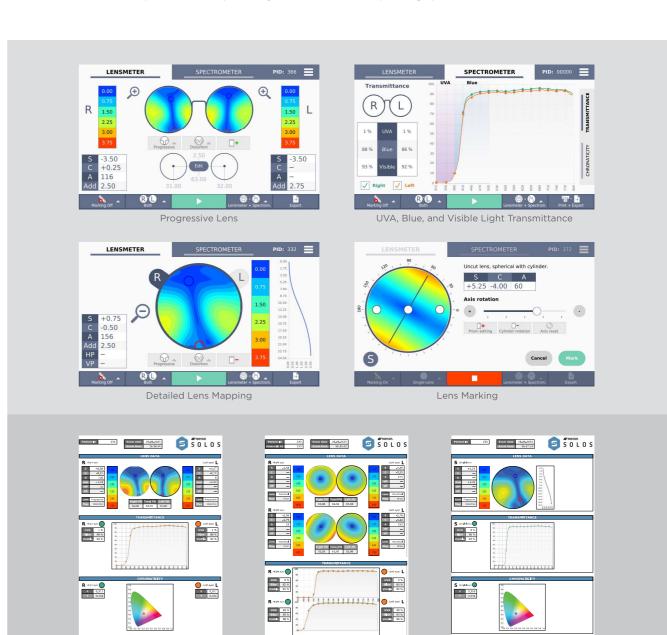

# **Distortion Mapping**

When assessing progressive lenses, SOLOS automatically generates distortion maps for your convenience. These maps visually highlight optimal viewing areas and identify any potential zones of distorted vision, facilitating comprehension for both operators and patients. Leveraging this powerful tool can effectively promote premium lens options, elevating the overall patient experience.

#### **Seamless Workflow**

Basic Report

SOLOS combines a lensmeter, spectrometer and lens marking capabilities to transform lens analysis. With the touch of a single button, SOLOS quickly positions and identifies lens types, providing comprehensive measurements for both framed and uncut lenses. Results can be printed or exported to EMR, Topcon's CV-5000S, or Chronos binocular refraction system. Generate detailed PDF reports for in-depth analysis for use when dispensing spectacles.

Comparison Report

Single Lens Report

#### Other

| Spectrometer      | 315nm - 800nm                                               |
|-------------------|-------------------------------------------------------------|
| Automatic marking | Optical centre and axis (framed spectacles or uncut lenses) |