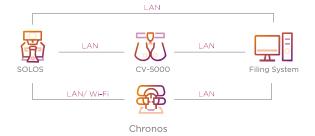

#### **Seamless Workflow**

Basic Report

SOLOS combines a lensmeter, spectrometer and lens marking capabilities to transform lens analysis. With the touch of a single button, SOLOS quickly positions and identifies lens types, providing comprehensive measurements for both framed and uncut lenses. Results can be printed or exported to EMR, Topcon's CV-5000S, or Chronos binocular refraction system. Generate detailed PDF reports for in-depth analysis for use when dispensing spectacles.

# **Connectivity**