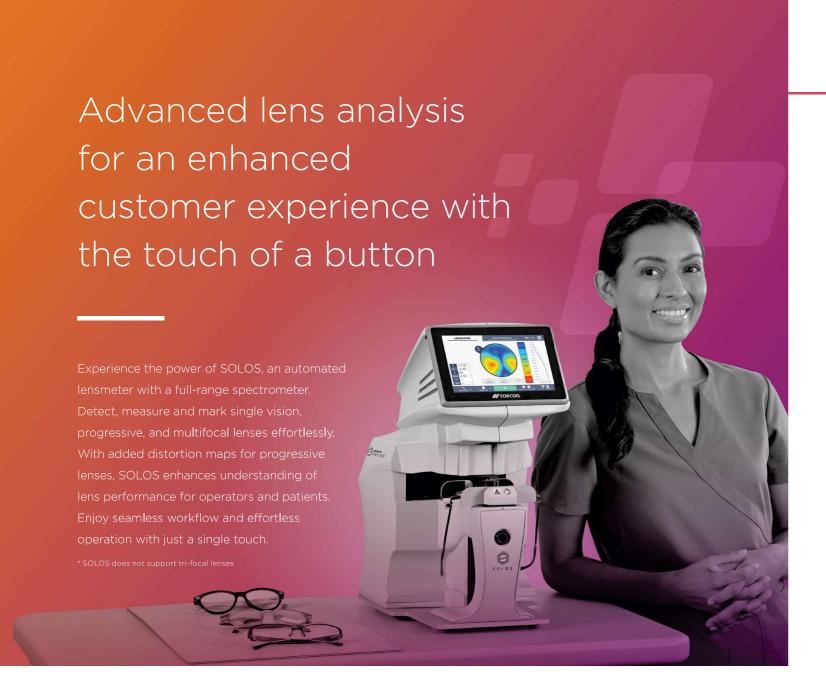

#### **Seamless Workflow**

Basic Report

SOLOS combines a lensmeter, spectrometer and lens marking capabilities to transform lens analysis. With the touch of a single button, SOLOS quickly positions and identifies lens types, providing comprehensive measurements for both framed and uncut lenses. Results can be printed or exported to EMR, Topcon's CV-5000S, or Chronos binocular refraction system. Generate detailed PDF reports for in-depth analysis for use when dispensing spectacles.