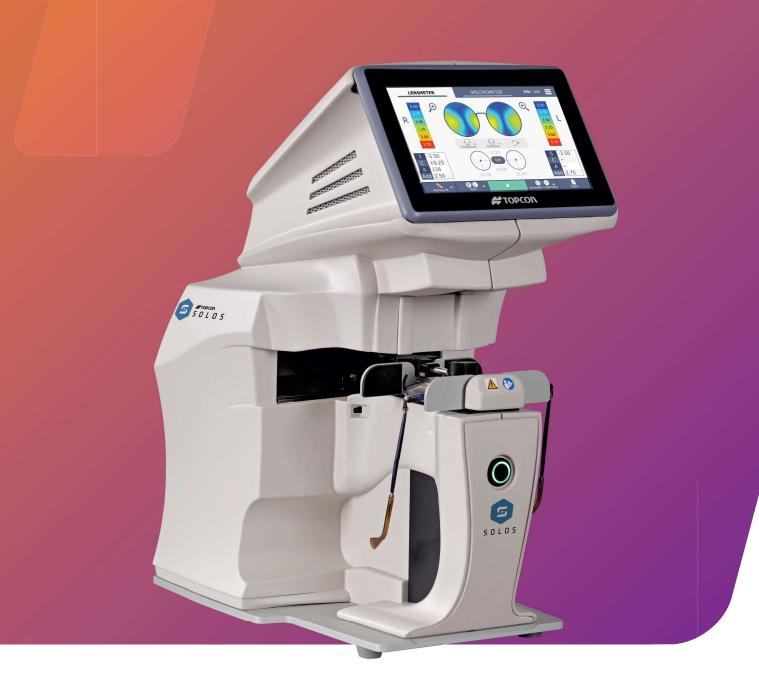

# SOLOS

Automatic Lens Analyzer

**Beyond Conventional Lensometry** 

# **Overview**

**Automated**,
One-Touch Operation

Wireless
Data Transfer

**Distortion Map** 

UVA, Blue Light, and Visible Light **Transmittance** Measurements

Extended **Measurement** Range (Up to +/- 20D)

**Automatic** Lens Marking

Detailed **PDF**Reports